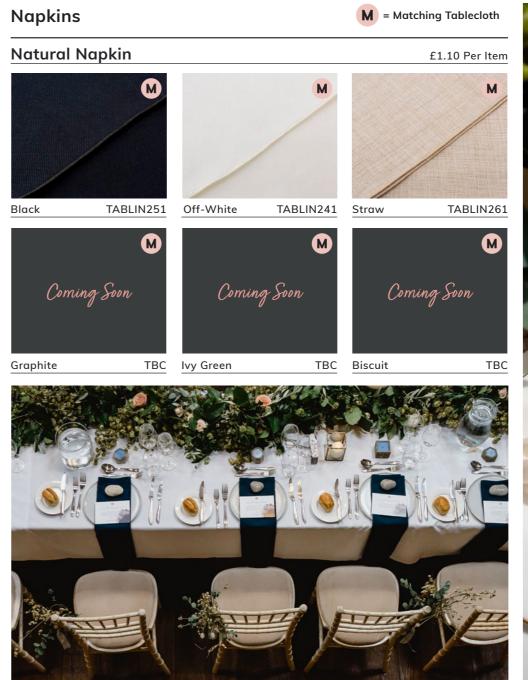

Our range of napkins and tablecloths come in a variety of colours, textures and fabrics to suit the look and feel of your day. You also have a choice of round, square and rectangular tablecloths.

We really do have something to suit every wedding theme. Our Soft Linen Napkin in Blush Pink along with a Hessian Tablecloth will give the perfect feel to a rustic day. The Off-White Hemstitch Napkin backed by a Graphite Coloured Round Cloth will bring an elevated level of class to the proceedings.

| Napkins      |           |               |              |             |                |           |                                    |                                 |                                                            | <b>M</b> = M                | atching Tablecloth |
|--------------|-----------|---------------|--------------|-------------|----------------|-----------|------------------------------------|---------------------------------|------------------------------------------------------------|-----------------------------|--------------------|
| 100% Soft    | Linen Nap | okin          |              |             | £1.10 Per Item | Hemstitcl | n Napkin                           |                                 |                                                            |                             | £1.10 Per Iten     |
|              |           |               |              |             |                |           |                                    |                                 |                                                            |                             |                    |
| Blush Pink   | TABLIN303 | Burgundy      | TABLIN308    | Indian Pink | TABLIN306      | Dark Grey | TABLIN302                          | Off-White                       | TABLIN300                                                  | Taupe                       | TABLIN301          |
|              |           |               |              |             |                | Monet No  | ıpkin                              |                                 |                                                            |                             | £1.10 Per Iten     |
| Light Purple | TABLIN403 | Navy          | TABLIN309    | Teal Blue   | TABLIN402      |           | M                                  |                                 |                                                            |                             |                    |
|              |           |               |              |             |                | Dove Grey | TABLIN320                          | Pink                            | TABLIN310                                                  | Ivory                       | TABLIN33           |
| Orange       | TABLIN401 | Sage Green    | TABLIN305    | Grey        | TABLIN307      |           | White linen con<br>is as simple as | nes as standar<br>upgrading you | d, so adding just<br>ur napkin colour.<br>o our Standard W | a hint of col<br>We persona | our<br>lly         |
| White        | TABLIN400 | Hydrangea Blu | ue TABLIN304 |             |                |           |                                    |                                 |                                                            |                             |                    |