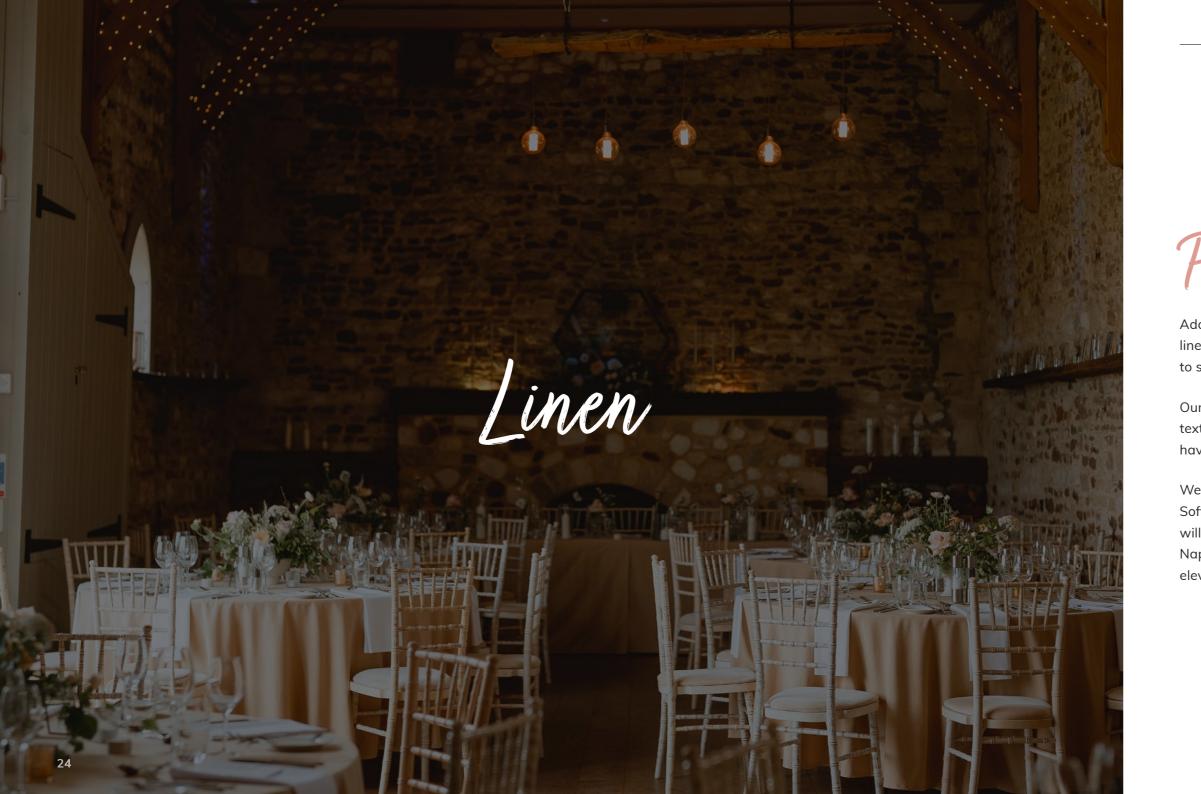

# Wine Glasses

"We love creating bespoke looks for our couples. We are so excited to see what you choose!"

Jessica Pask, Senior Wedding Planner

Pressed And Ready

Add a splash of colour to your wedding breakfast by using vibrant linen or choose neutral tones to allow other elements of the table to stand out.

Our range of napkins and tablecloths come in a variety of colours, textures and fabrics to suit the look and feel of your day. You also have a choice of round, square and rectangular tablecloths.

We really do have something to suit every wedding theme. Our Soft Linen Napkin in Blush Pink along with a Hessian Tablecloth will give the perfect feel to a rustic day. The Off-White Hemstitch Napkin backed by a Graphite Coloured Round Cloth will bring an elevated level of class to the proceedings.