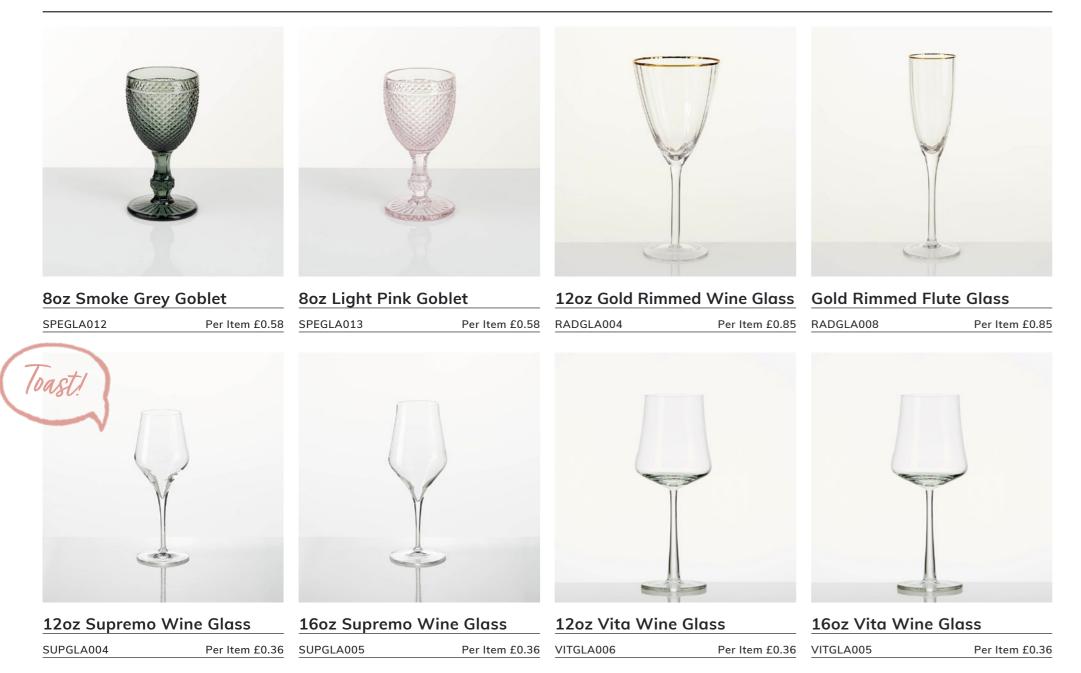

Let's Raise A Glass!

Without a doubt, one thing you and your guests will hold on to for most of the day is a glass – whatever it's filled with!

Whichever drinks you choose for your day, you'll find the perfect glass in our selection. Enjoy browsing our amazing styles, textures and colours.

Colourful goblets to suit your theme will really stand out on a crisp white table setting!

# Wine Glasses

"We love creating bespoke looks for our couples. We are so excited to see what you choose!"

Jessica Pask, Senior Wedding Planner

Pressed And Ready

Add a splash of colour to your wedding breakfast by using vibrant linen or choose neutral tones to allow other elements of the table to stand out.

| Price Guide                     |           |                |                                     | All pric  | ces are inclusive of VAT |
|---------------------------------|-----------|----------------|-------------------------------------|-----------|--------------------------|
| Silver Radial Glass Charger 13" | SPECHI020 | £2.64 Per Item | 12oz Amber Pineapple Tumbler        | SPEGLA018 | £0.58 Per Item           |
| 🗌 Gold Radial Glass Charger 13" | SPECHI008 | £2.64 Per Item | □ 12oz Pink Pineapple Tumbler       | SPEGLA020 | £0.58 Per Item           |
| DELUXE CHARGER PLATES           |           |                | □ 12oz Smoke Grey Pineapple Tumbler | SPEGLA022 | £0.58 Per Item           |
| White Marbled Glass Charger 12" | PRECHI033 | £1.59 Per Item | 🗌 12oz Clear Pineapple Tumbler      | SPEGLA023 | £0.58 Per Item           |
| Pink Marbled Glass Charger 12"  | PRECHI038 | £1.59 Per Item | ☐ 12oz Gold Rimmed Tumbler          | RADGLA004 | £0.58 Per Item           |
| CLASSIC CHARGER PLATES          |           |                | 🗌 12oz Aqua Blue Radial Tumbler     | SPEGLA007 | £0.40 Per Item           |
| Vintage Style Glass Charger 10" | SPECHI019 | £0.58 Per Item | ☐ 12oz Smoke Grey Radial Tumbler    | SPEGLA006 | £0.40 Per Item           |
| Matt Black Rimless Charger 11"  | SPECHI006 | £0.96 Per Item | ☐ 12oz Purple Radial Tumbler        | SPEGLA003 | £0.40 Per Item           |
|                                 |           |                | 🗌 10oz Pink Radial Tumbler          | SPEGLA004 | £0.40 Per Item           |
| Coloured Plates                 |           |                | 🗌 12oz Green Radial Tumbler         | SPEGLA002 | £0.40 Per Item           |
| THE LIGHT ARTISAN RANGE         |           |                |                                     |           |                          |
| 🗆 Light Artisan Coupe Bowl 11"  | SPECH1103 | £1.68 Per Item | Wine Glasses                        |           |                          |
| 🗆 Light Artisan Plate 11"       | SPECH1102 | £1.44 Per Item | THE GOBLET RANGE                    |           |                          |
| 🗆 Light Artisan Plate 12.5"     | SPECH1101 | £1.92 Per Item | ☐ 8oz Smoke Grey Goblet             | SPEGLA012 | £0.58 Per Item           |
| THE OVAL PEWTER RANGE           |           |                | 🗌 8oz Light Pink Goblet             | SPEGLA013 | £0.58 Per Item           |
| 🗌 Oval Pewter Bowl 10"          | SPECH1021 | £0.84 Per Item | THE GOLD RIMMED GLASS RANGE         |           |                          |
| 🗌 Oval Pewter Plate 10.5"       | SPECH1022 | £0.84 Per Item | ☐ 12oz Gold Rimmed Wine Glass       | RADGLA004 | £0.85 Per Item           |
| THE DARK ARTISAN RANGE          |           |                | Gold Rimmed Flute Glass             | RADGLA008 | £0.85 Per Item           |
| 🗌 Dark Artisan Plate 11"        | SPECH1105 | £1.44 Per Item | THE SUPREMO GLASS RANGE             |           |                          |
| 🗌 Dark Artisan Plate 12.5"      | SPECH1104 | £1.92 Per Item | □ 12oz Supremo Wine Glass           | SUPGLA004 | £0.36 Per Item           |
| $C_{1}$                         |           |                | ☐ 16oz Supremo Wine Glass           | SUPGLA005 | £0.36 Per Item           |
| glasses                         |           |                | THE VITA GLASS RANGE                |           |                          |
| Water Glasses                   |           |                | □ 12oz Vita Wine Glass              | VITGLA006 | £0.36 Per Item           |
| THE PINEAPPLE GLASS RANGE       |           |                | 🗌 16oz Vita Wine Glass              | VITGLA005 | £0.36 Per Item           |
| 120z Green Pineapple Tumbler    | SPEGLA011 | £0.58 Per Item |                                     |           |                          |
| 12oz Blue Pineapple Tumbler     | SPEGLA019 | £0.58 Per Item |                                     |           |                          |
| 11                              |           |                |                                     |           |                          |