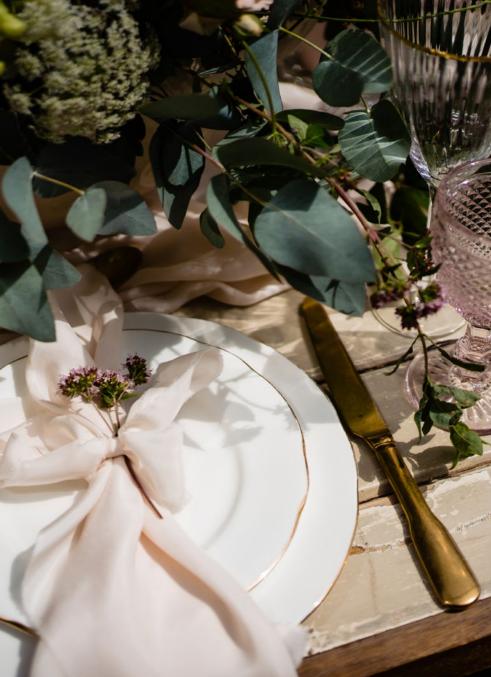

Our range of napkins and tablecloths come in a variety of colours, textures and fabrics to suit the look and feel of your day. You also have a choice of round, square and rectangular tablecloths.

We really do have something to suit every wedding theme. Our Soft Linen Napkin in Blush Pink along with a Hessian Tablecloth will give the perfect feel to a rustic day. The Off-White Hemstitch Napkin backed by a Graphite Coloured Round Cloth will bring an elevated level of class to the proceedings.