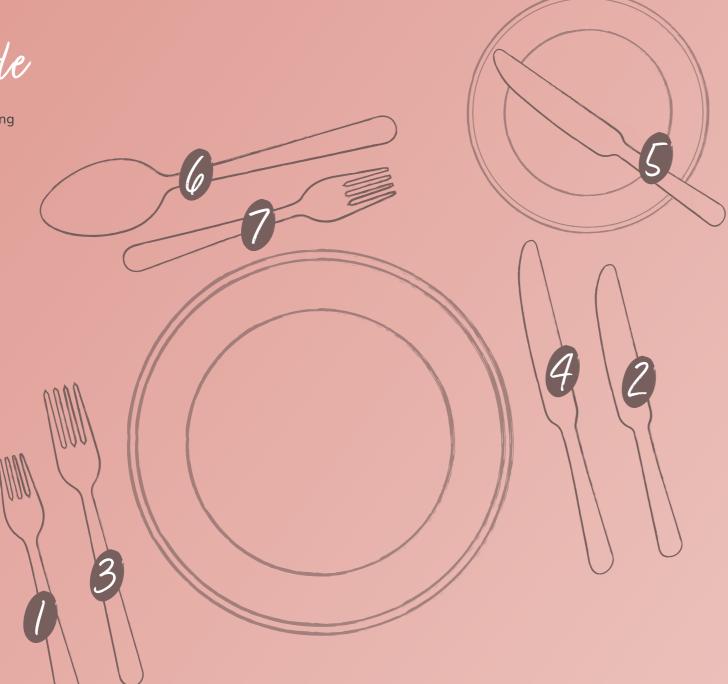

Sets Made Simple

There are so many crucial elements to a wedding breakfast set up. To have the most memorable dining experience possible, here's what you'll need to consider:

 Starter Fork
 Starter Knife 3 Mains Fork 9 Mains Knife G Bread Knife
G Dessert Spoon
7 Dessert Fork