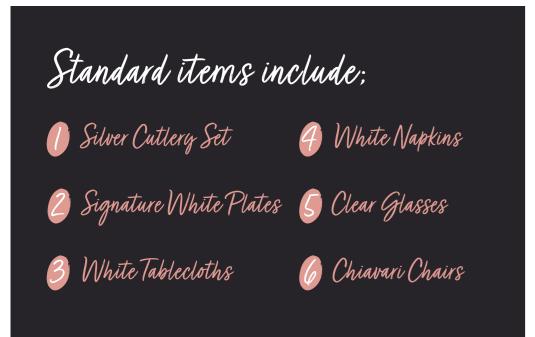

Setting The Standard...

If you're looking to keep things simple yet stylish, your booking automatically comes with our standard items. Don't forget, any of our standard items can be upgraded to a bespoke item for that extra, personal flair.