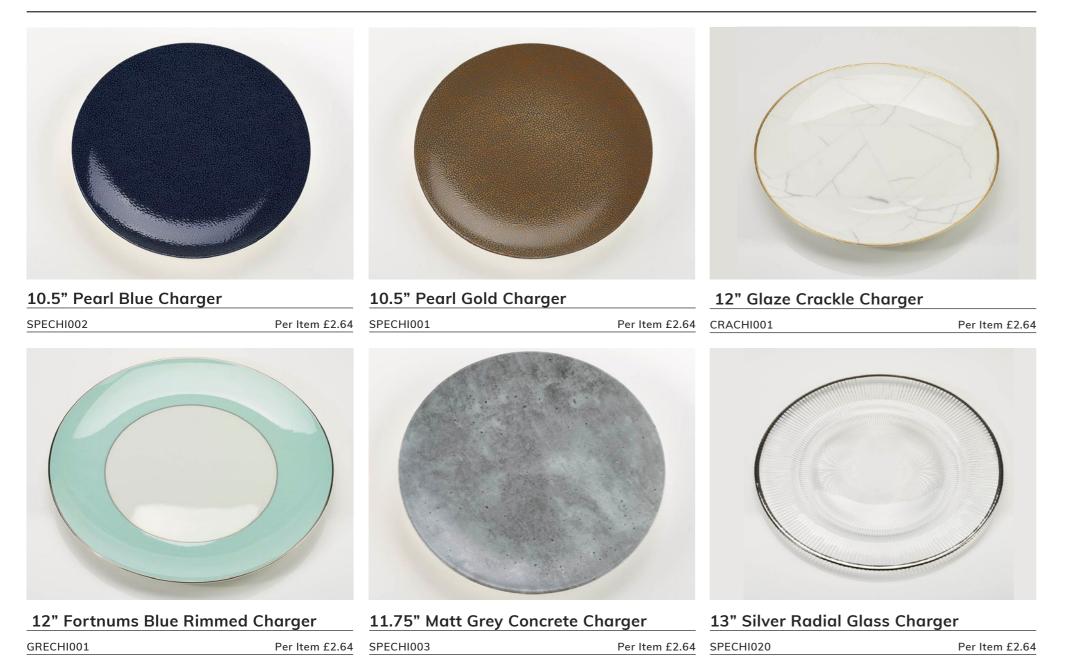

#### UNIQUE CHARGER PLATES

| - | 🗌 Pearl Blue Charger 10.5"          | SPECHI002 | £2.64 Per Item |
|---|-------------------------------------|-----------|----------------|
| - | Pearl Gold Charger 10.5"            | SPECHI001 | £2.64 Per Item |
| - | □ Glaze Crackle Charger 12"         | CRACHI001 | £2.64 Per Item |
| - | □ Fortnums Blue Rimmed Charger 12"  | GRECHI001 | £2.64 Per Item |
| - | ☐ Matt Grey Concrete Charger 11.75" | SPECHI003 | £2.64 Per Item |

| Price Guide                     |           |                |                                     | All pric  | ces are inclusive of VAT |
|---------------------------------|-----------|----------------|-------------------------------------|-----------|--------------------------|
| Silver Radial Glass Charger 13" | SPECHI020 | £2.64 Per Item | 12oz Amber Pineapple Tumbler        | SPEGLA018 | £0.58 Per Item           |
| 🗌 Gold Radial Glass Charger 13" | SPECHI008 | £2.64 Per Item | □ 12oz Pink Pineapple Tumbler       | SPEGLA020 | £0.58 Per Item           |
| DELUXE CHARGER PLATES           |           |                | □ 12oz Smoke Grey Pineapple Tumbler | SPEGLA022 | £0.58 Per Item           |
| White Marbled Glass Charger 12" | PRECHI033 | £1.59 Per Item | 🗌 12oz Clear Pineapple Tumbler      | SPEGLA023 | £0.58 Per Item           |
| Pink Marbled Glass Charger 12"  | PRECHI038 | £1.59 Per Item | ☐ 12oz Gold Rimmed Tumbler          | RADGLA004 | £0.58 Per Item           |
| CLASSIC CHARGER PLATES          |           |                | 🗌 12oz Aqua Blue Radial Tumbler     | SPEGLA007 | £0.40 Per Item           |
| Vintage Style Glass Charger 10" | SPECHI019 | £0.58 Per Item | ☐ 12oz Smoke Grey Radial Tumbler    | SPEGLA006 | £0.40 Per Item           |
| Matt Black Rimless Charger 11"  | SPECHI006 | £0.96 Per Item | ☐ 12oz Purple Radial Tumbler        | SPEGLA003 | £0.40 Per Item           |
|                                 |           |                | 🗌 10oz Pink Radial Tumbler          | SPEGLA004 | £0.40 Per Item           |
| Coloured Plates                 |           |                | 🗌 12oz Green Radial Tumbler         | SPEGLA002 | £0.40 Per Item           |
| THE LIGHT ARTISAN RANGE         |           |                |                                     |           |                          |
| 🗆 Light Artisan Coupe Bowl 11"  | SPECH1103 | £1.68 Per Item | Wine Glasses                        |           |                          |
| 🗆 Light Artisan Plate 11"       | SPECH1102 | £1.44 Per Item | THE GOBLET RANGE                    |           |                          |
| 🗆 Light Artisan Plate 12.5"     | SPECH1101 | £1.92 Per Item | ☐ 8oz Smoke Grey Goblet             | SPEGLA012 | £0.58 Per Item           |
| THE OVAL PEWTER RANGE           |           |                | 🗌 8oz Light Pink Goblet             | SPEGLA013 | £0.58 Per Item           |
| 🗌 Oval Pewter Bowl 10"          | SPECH1021 | £0.84 Per Item | THE GOLD RIMMED GLASS RANGE         |           |                          |
| 🗌 Oval Pewter Plate 10.5"       | SPECH1022 | £0.84 Per Item | ☐ 12oz Gold Rimmed Wine Glass       | RADGLA004 | £0.85 Per Item           |
| THE DARK ARTISAN RANGE          |           |                | Gold Rimmed Flute Glass             | RADGLA008 | £0.85 Per Item           |
| 🗌 Dark Artisan Plate 11"        | SPECH1105 | £1.44 Per Item | THE SUPREMO GLASS RANGE             |           |                          |
| 🗌 Dark Artisan Plate 12.5"      | SPECH1104 | £1.92 Per Item | □ 12oz Supremo Wine Glass           | SUPGLA004 | £0.36 Per Item           |
| $C_{1}$                         |           |                | ☐ 16oz Supremo Wine Glass           | SUPGLA005 | £0.36 Per Item           |
| glasses                         |           |                | THE VITA GLASS RANGE                |           |                          |
| Water Glasses                   |           |                | □ 12oz Vita Wine Glass              | VITGLA006 | £0.36 Per Item           |
| THE PINEAPPLE GLASS RANGE       |           |                | 🗌 16oz Vita Wine Glass              | VITGLA005 | £0.36 Per Item           |
| 120z Green Pineapple Tumbler    | SPEGLA011 | £0.58 Per Item |                                     |           |                          |
| 12oz Blue Pineapple Tumbler     | SPEGLA019 | £0.58 Per Item |                                     |           |                          |
| 11                              |           |                |                                     |           |                          |