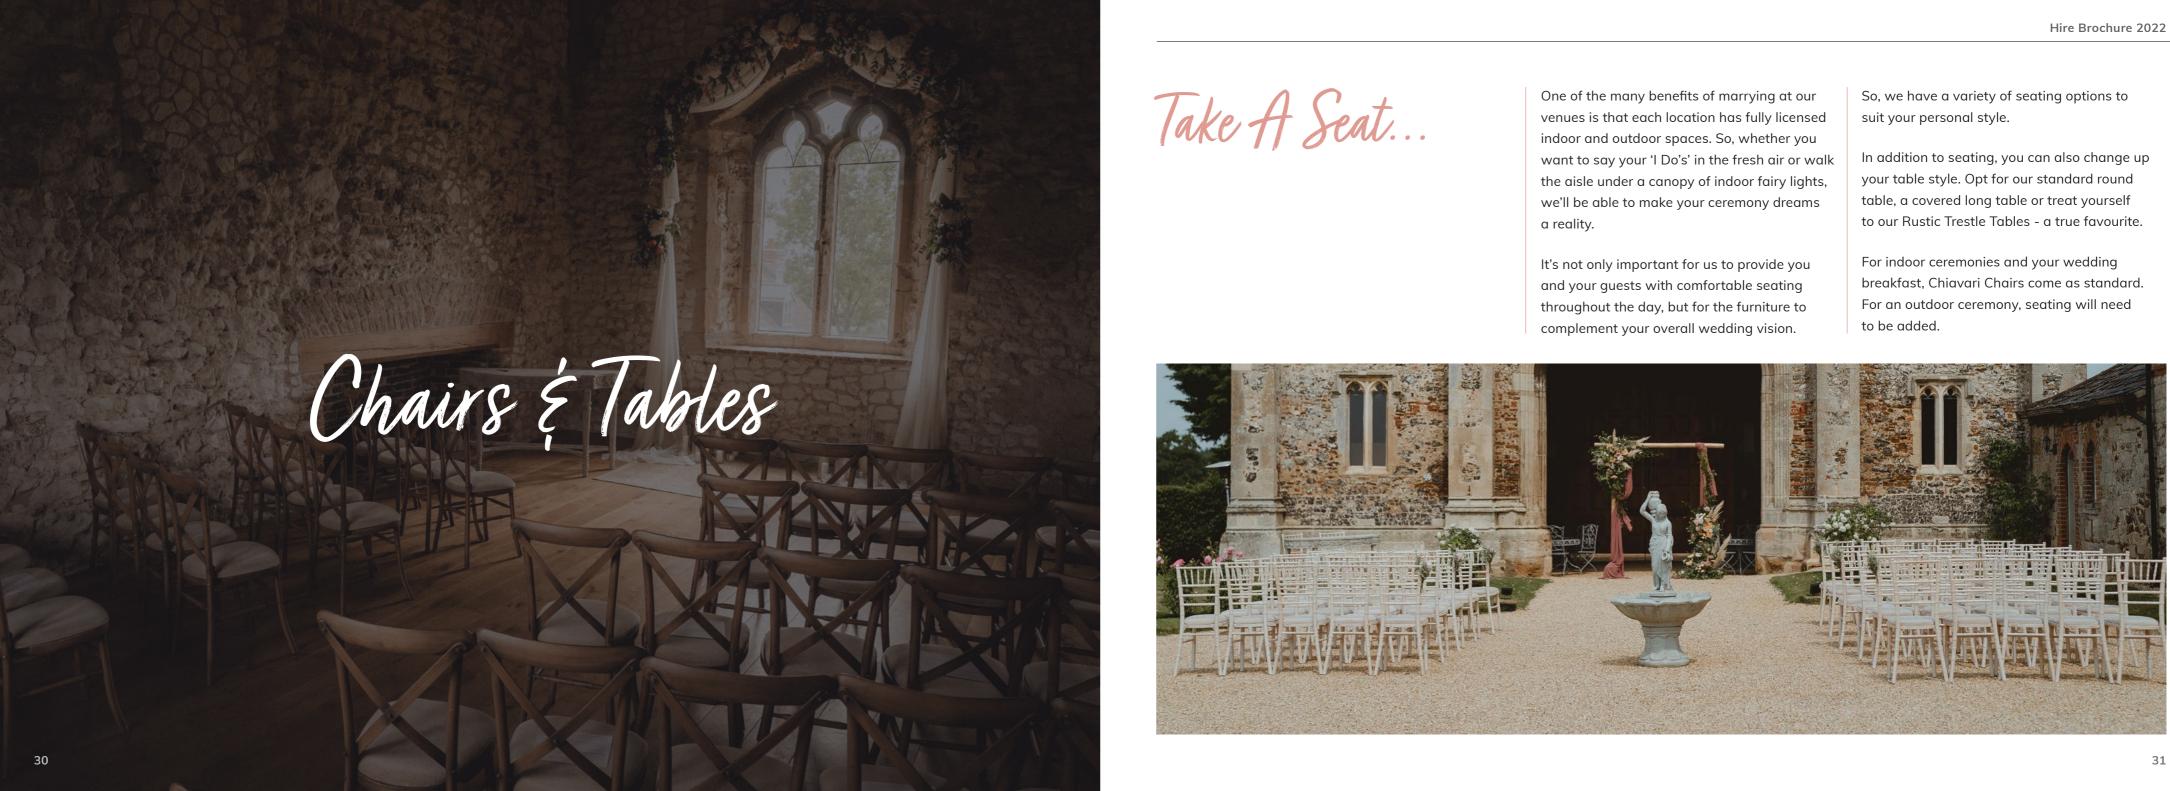

# Chairs Tables Image: Chairs Image: Chairs Erown Crossback Chair Folding Wooden Chair FURNIT016 £4.20 Per Item FURNIT012 £2.15 Per Item

)<sup>o</sup> The Seating Plan

For a rustic wedding, the Folding Wooden Chair will pair perfectly with the Straw Napkin. We love the Brown Crossback Chair for a laid-back outdoor summer wedding!

# The Choice 1s Yours!

Marrying outdoors and dining in? You're welcome to choose different chairs for your ceremony and wedding breakfast.

grace & BI

Nicker Rest

Picked With Care...

It's important to us that your day reflects you. You're welcome to upgrade any and all of our items to suit your wedding style. Your wedding planner will be on hand to give you the best recommendations to achieve your wedding vision.