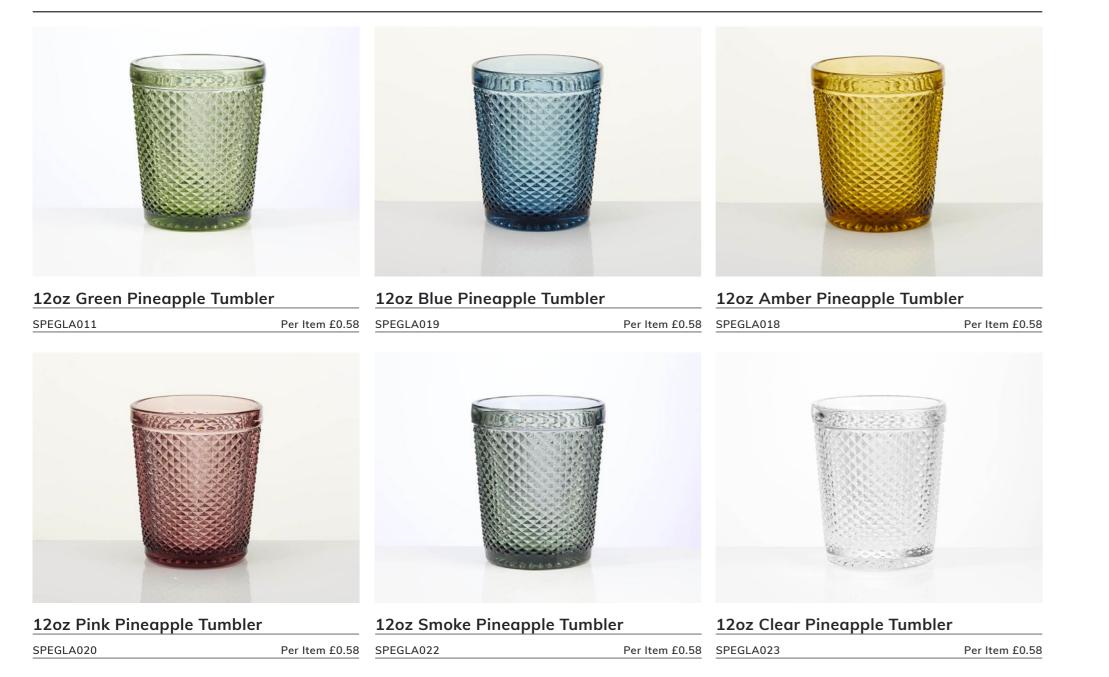

## Water Glasses

# Water Glasses

| • | 01 | 100 |
|---|----|-----|
|   |    |     |
|   |    |     |
|   |    |     |
|   |    |     |
|   |    |     |

| Price Guide                     |           |                |                                     | All pric  | ces are inclusive of VAT |
|---------------------------------|-----------|----------------|-------------------------------------|-----------|--------------------------|
| Silver Radial Glass Charger 13" | SPECHI020 | £2.64 Per Item | 12oz Amber Pineapple Tumbler        | SPEGLA018 | £0.58 Per Item           |
| 🗌 Gold Radial Glass Charger 13" | SPECHI008 | £2.64 Per Item | □ 12oz Pink Pineapple Tumbler       | SPEGLA020 | £0.58 Per Item           |
| DELUXE CHARGER PLATES           |           |                | □ 12oz Smoke Grey Pineapple Tumbler | SPEGLA022 | £0.58 Per Item           |
| White Marbled Glass Charger 12" | PRECHI033 | £1.59 Per Item | 🗌 12oz Clear Pineapple Tumbler      | SPEGLA023 | £0.58 Per Item           |
| Pink Marbled Glass Charger 12"  | PRECHI038 | £1.59 Per Item | ☐ 12oz Gold Rimmed Tumbler          | RADGLA004 | £0.58 Per Item           |
| CLASSIC CHARGER PLATES          |           |                | 🗌 12oz Aqua Blue Radial Tumbler     | SPEGLA007 | £0.40 Per Item           |
| Vintage Style Glass Charger 10" | SPECHI019 | £0.58 Per Item | ☐ 12oz Smoke Grey Radial Tumbler    | SPEGLA006 | £0.40 Per Item           |
| Matt Black Rimless Charger 11"  | SPECHI006 | £0.96 Per Item | ☐ 12oz Purple Radial Tumbler        | SPEGLA003 | £0.40 Per Item           |
|                                 |           |                | 🗌 10oz Pink Radial Tumbler          | SPEGLA004 | £0.40 Per Item           |
| Coloured Plates                 |           |                | 🗌 12oz Green Radial Tumbler         | SPEGLA002 | £0.40 Per Item           |
| THE LIGHT ARTISAN RANGE         |           |                |                                     |           |                          |
| 🗆 Light Artisan Coupe Bowl 11"  | SPECH1103 | £1.68 Per Item | Wine Glasses                        |           |                          |
| 🗆 Light Artisan Plate 11"       | SPECH1102 | £1.44 Per Item | THE GOBLET RANGE                    |           |                          |
| 🗆 Light Artisan Plate 12.5"     | SPECH1101 | £1.92 Per Item | ☐ 8oz Smoke Grey Goblet             | SPEGLA012 | £0.58 Per Item           |
| THE OVAL PEWTER RANGE           |           |                | 🗌 8oz Light Pink Goblet             | SPEGLA013 | £0.58 Per Item           |
| 🗌 Oval Pewter Bowl 10"          | SPECH1021 | £0.84 Per Item | THE GOLD RIMMED GLASS RANGE         |           |                          |
| 🗌 Oval Pewter Plate 10.5"       | SPECH1022 | £0.84 Per Item | ☐ 12oz Gold Rimmed Wine Glass       | RADGLA004 | £0.85 Per Item           |
| THE DARK ARTISAN RANGE          |           |                | Gold Rimmed Flute Glass             | RADGLA008 | £0.85 Per Item           |
| 🗌 Dark Artisan Plate 11"        | SPECH1105 | £1.44 Per Item | THE SUPREMO GLASS RANGE             |           |                          |
| 🗌 Dark Artisan Plate 12.5"      | SPECH1104 | £1.92 Per Item | □ 12oz Supremo Wine Glass           | SUPGLA004 | £0.36 Per Item           |
| $C_{1}$                         |           |                | ☐ 16oz Supremo Wine Glass           | SUPGLA005 | £0.36 Per Item           |
| glasses                         |           |                | THE VITA GLASS RANGE                |           |                          |
| Water Glasses                   |           |                | □ 12oz Vita Wine Glass              | VITGLA006 | £0.36 Per Item           |
| THE PINEAPPLE GLASS RANGE       |           |                | 🗌 16oz Vita Wine Glass              | VITGLA005 | £0.36 Per Item           |
| 120z Green Pineapple Tumbler    | SPEGLA011 | £0.58 Per Item |                                     |           |                          |
| 12oz Blue Pineapple Tumbler     | SPEGLA019 | £0.58 Per Item |                                     |           |                          |
| 11                              |           |                |                                     |           |                          |