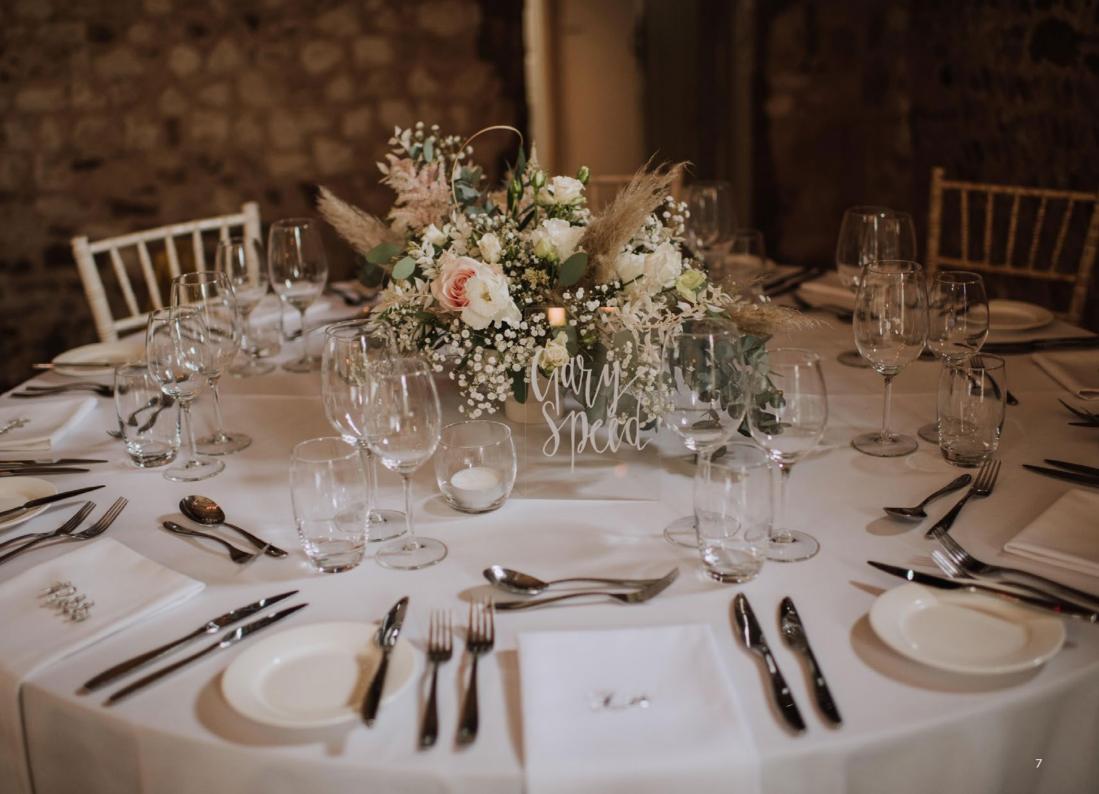

Sets Made Simple

There are so many crucial elements to a wedding breakfast set up. To have the most memorable dining experience possible, here's what you'll need to consider:

 Starter Fork
 Starter Knife 3 Mains Fork 9 Mains Knife G Bread Knife
G Dessert Spoon
7 Dessert Fork

Presentation is key - the right plate will take your dining experience to a whole new level!

Our extensive plate range encompasses Deluxe, Superior, and Classic Charger Plates (the decorative base plates which sit under your dinner plates) along with coloured dinner plates and bowls. Whatever your choice, our menu will always look as good as it tastes!