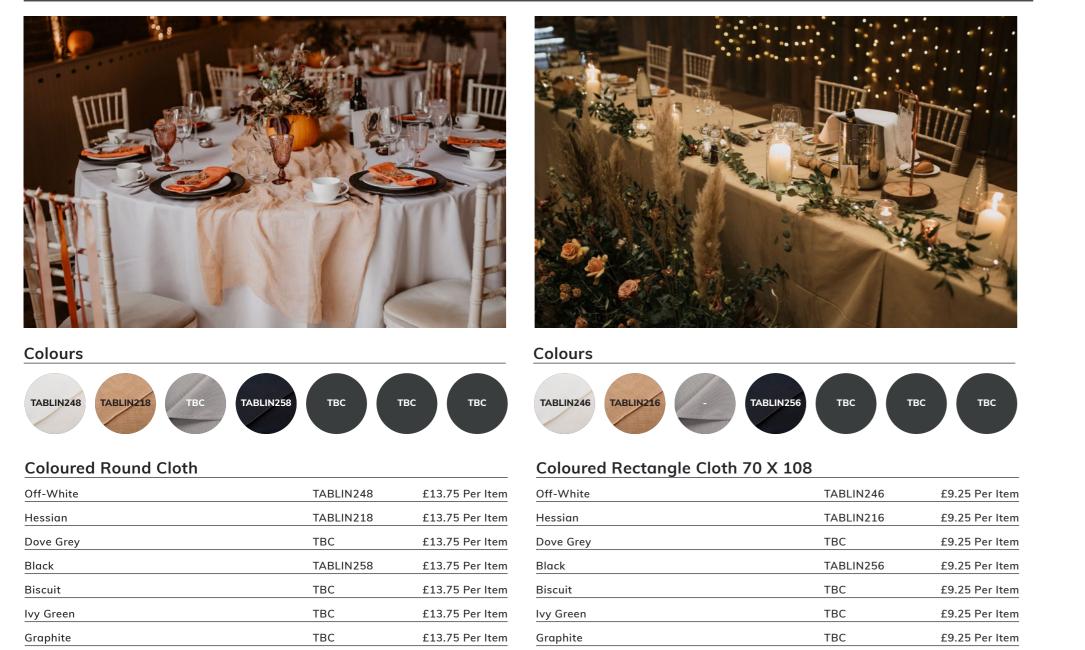

# Tablecloths

Off-Hess Dove

# Tablecloths

#### Colours

# Coloured Square Cloth 90 X 90

| Off-White | TABLIN244 | £9.25 Per Item |
|-----------|-----------|----------------|
| Hessian   | TABLIN214 | £9.25 Per Item |
| Dove Grey | TBC       | £9.25 Per Item |
| Black     | TBC       | £9.25 Per Item |
| Biscuit   | TBC       | £9.25 Per Item |
| lvy Green | TBC       | £9.25 Per Item |
| Graphite  | TBC       | £9.25 Per Item |

#### COLOURED ROUND CLOTH

| Off-White                         | TABLIN248 | £13.75 Per Item |
|-----------------------------------|-----------|-----------------|
| 🗆 Hessian                         | TABLIN218 | £13.75 Per Item |
| Dove Grey                         | ТВС       | £13.75 Per Item |
| 🗆 Black                           | TABLIN258 | £13.75 Per Item |
| 🗆 Biscuit                         | TBC       | £13.75 Per Item |
| Ivy Green                         | TBC       | £13.75 Per Item |
| Graphite                          | TBC       | £13.75 Per Item |
| COLOURED RECTANGLE CLOTH 70 X 108 |           |                 |
| Off-White                         | TABLIN246 | £9.25 Per Item  |
| 🗌 Hessian                         | TABLIN216 | £9.25 Per Item  |
| Dove Grey                         | ТВС       | £9.25 Per Item  |
| 🗆 Black                           | TABLIN256 | £9.25 Per Item  |
| 🗆 Biscuit                         | ТВС       | £9.25 Per Item  |
| 🗌 Ivy Green                       | ТВС       | £9.25 Per Item  |
| Graphite                          | ТВС       | £9.25 Per Item  |
| COLOURED SQUARE CLOTH 90 X 90     |           |                 |
| Off-White                         | TABLIN244 | £9.25 Per Item  |
| 🗆 Hessian                         | TABLIN214 | £9.25 Per Item  |
| Dove Grey                         | ТВС       | £9.25 Per Item  |