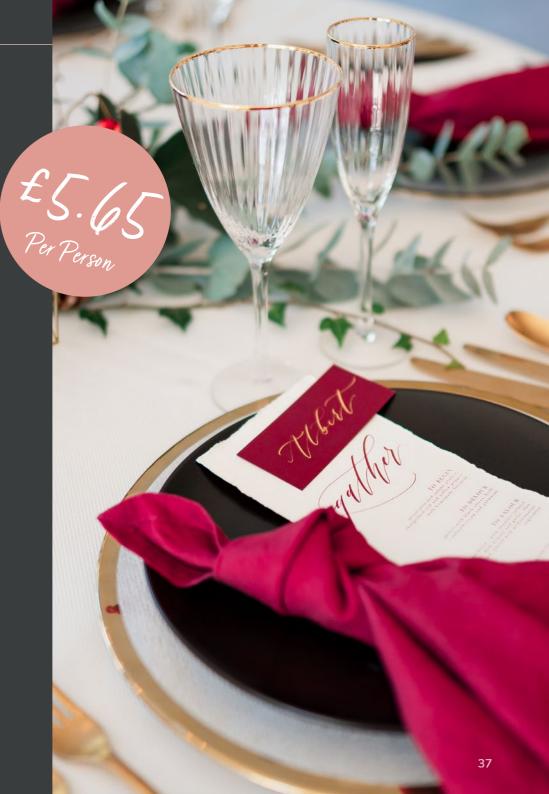

If you're finding there's just too many amazing choices, you may wish to opt for one of our ready-made packages, which have been carefully prepared by our team. We have selected the best combinations of crockery to complement one another on your wedding day. These combinations form our 'Deluxe' and 'Unique' packages.

#### CHARGER PLATES

White Marbled Glass Charger Plate **OR** Pink Marbled Glass Charger Plate

\*Our packages have been carefully chosen and cannot be amended. For any other upgrades you wish to have, please see the full price guide at the back of the brochure.